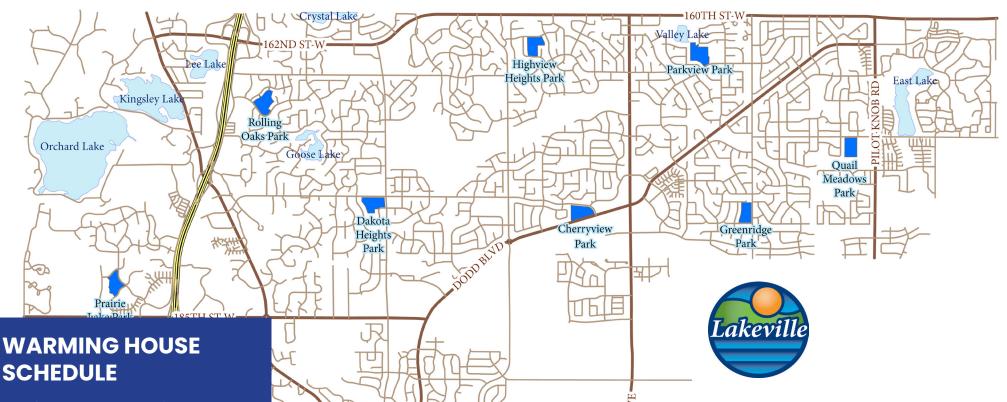

Cherryview Dakota Heights Greenridge Highview Heights McGuire Meadows Parkview Prairie Lake **Quail Meadows Rolling Oaks** 

7952 175th St. W. 9550 175th St. W. 17685 Flagstaff Ave. 16314 Havelock Way 8600 210th St. W. 20707 Jacquard Ave. 6833 Gerdine Path 18179 Kingsway Path 5580 170th St. W. 10595 167th St. W.